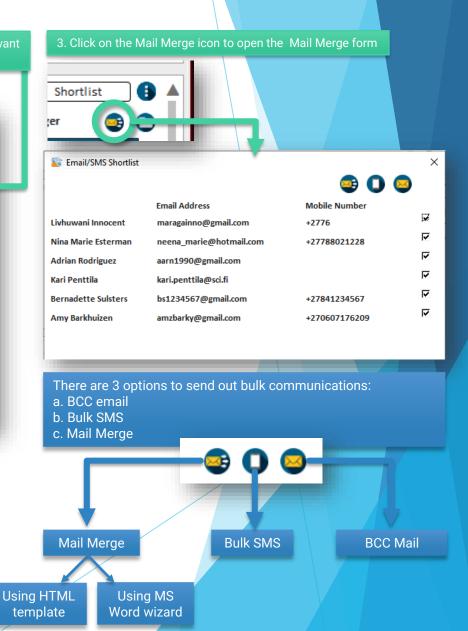

Send out bulk emails or mail merges to candidates or company contacts and from any Shortlist or Search result.

| 1. | Navigate to Bulk Email or Mail Merge from Shortlist or | Page 2 |
|----|--------------------------------------------------------|--------|
|    | Search Result                                          |        |
| 2. | BCC Bulk Email                                         | Page 3 |
| 3. | Bulk SMS                                               | Page 4 |
| 4. | Mail Merge using HTML template                         | Page 5 |
| 5. | Mail Merge using Word wizard                           | Page 6 |

## BCC Bulk Email

1. The BCC Bulk Mail creates a single email in Outlook with the tagged Candidates' email addresses in the BCC (blind copy) field. You can't personalise this mailer, but you can attach a document to the email for send-out.