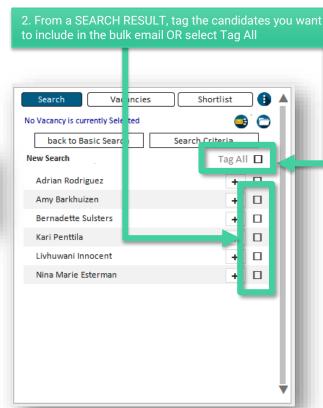

Send out bulk emails or mail merges to candidates or company contacts and from any Shortlist or Search result.

| 1. | Navigate to Bulk Email or Mail Merge from Shortlist or | Page 2 |
|----|--------------------------------------------------------|--------|
|    | Search Result                                          |        |
| 2. | BCC Bulk Email                                         | Page 3 |
| 3. | Bulk SMS                                               | Page 4 |
| 4. | Mail Merge using HTML template                         | Page 5 |
| 5. | Mail Merge using Word wizard                           | Page 6 |