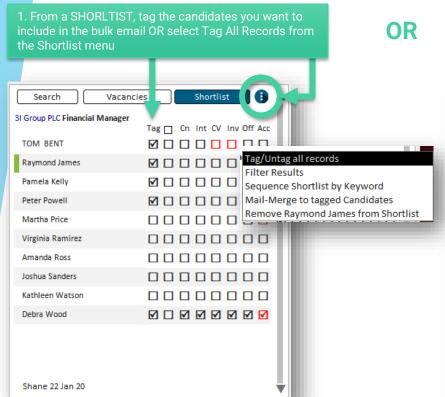

Send out bulk emails or mail merges to candidates or company contacts and from any Shortlist or Search result.

| 1. | Navigate to Bulk Email or Mail Merge from Shortlist or | Page 2 |
|----|--------------------------------------------------------|--------|
|    | Search Result                                          |        |
| 2. | BCC Bulk Email                                         | Page 3 |
| 3. | Bulk SMS                                               | Page 4 |
| 4. | Mail Merge using HTML template                         | Page 5 |
| 5. | Mail Merge using Word wizard                           | Page 6 |