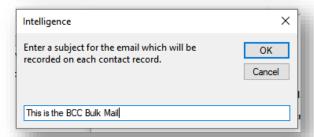

## 2. You'll be prompted to enter the SUBJECT of the email message.

3. A blank email message with the email addressed in the BCC field will open. You can now add your message and email signature and any attachments you want to send.