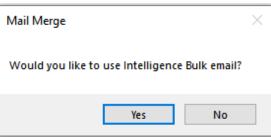

## Mail Merge using an HTML template

1. Enter text that will show in the Communications section of each recipient.

2. Select YES to use a HTML template, or select NO to use MS Word's mail merge wizard.

MailMerge  $\times$ Copy and paste the fields from the right hand box into the subject or message body and these will be filled in by Intelligence before sending the email to each recipient. fldCapIDfld Subject: Happy Birthday fldFirstNamefld fldTitlefld fldFirstNamefld fldMiddleNamefld fldSurnamefld fldSalutationfld fldAdd2fld fldAdd3fld fldAdd4fld fldAdd5fld fldPostCodefld fldMobilefld fldTelfld fldWorkfld fldEmailfld fldFaxfld fldURLfld fldDOBfld fldSexfld fldMinSalfld Original CV Formatted CV Candidate File Browse Delay sending emails until after Send in batches of minutes Every Send this Email to all Contacts You can browse for a .htm template document. This will allow you to send a html email where the field names surrounded by 'fld' (eg. fldfirstnamefld) are replaced by Intelligence. If you select a document name the body text on this form will be ignored.