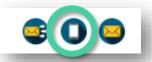

1. You can send a bulk SMS using a 3<sup>rd</sup> party subscription service from TextAnywhere. Please contact us for more information on this service.

2. You'll be prompted to type in, or copy/paste your SMS entry.

3. You will be able to track delivery and receipt of your messages from the TextAnywhere client dashboard on their website.