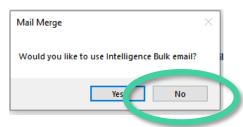

## Mail Merge using an HTML template

1. Enter text that will show in the Communications section of each recipient.

2. Select YES to use a HTML template, or select NO to use MS Word's mail merge wizard.

MailMerge  $\times$ Copy and paste the fields from the right hand box into the subject or message body and these will be filled in by Intelligence before sending the email to each recipient. fldCapIDfld Subject: Happy Birthday fldFirstNamefld fldTitlefld fldFirstNamefld fldMiddleNamefld fldSurnamefld fldSalutationfld fldAdd2fld fldAdd3fld fldAdd4fld fldAdd5fld fldPostCodefld fldMobilefld fldTelfld fldWorkfld fldEmailfld fldFaxfld fldURLfld fldDOBfld fldSexfld fldMinSalfld Original CV Formatted CV Candidate File Browse Delay sending emails until after Send in batches of minutes Every Send this Email to all Contacts You can browse for a .htm template document. This will allow you to send a html email where the field names surrounded by 'fld' (eg. fldfirstnamefld) are replaced by Intelligence. If you select a document name the body text on this form will be ignored.