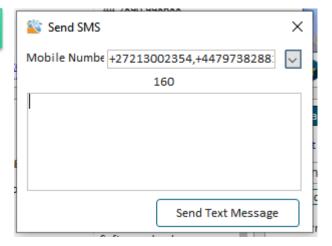

## 2. You'll be prompted to enter the SUBJECT of the email message.

3. A blank email message with the email addressed in the BCC field will open. You can now add your message and email signature and any attachments you want to send.