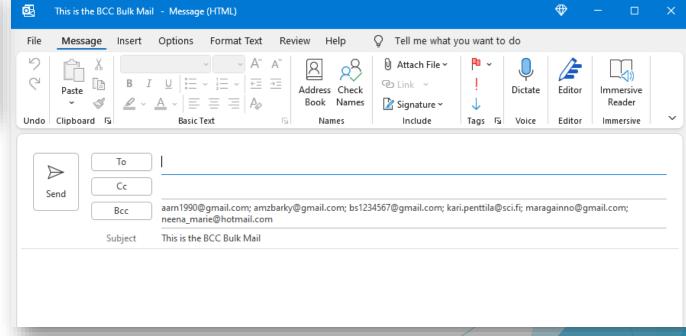

## BCC Bulk Email

1. The BCC Bulk Mail creates a single email in Outlook with the tagged Candidates' email addresses in the BCC (blind copy) field. You can't personalise this mailer, but you can attach a document to the email for send-out.

## 2. You'll be prompted to enter the SUBJECT of the email message.

3. A blank email message with the email addressed in the BCC field will open. You can now add your message and email signature and any attachments you want to send.