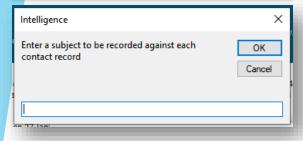

## 2. You'll be prompted to enter the SUBJECT of the email message.

3. A blank email message with the email addressed in the BCC field will open. You can now add your message and email signature and any attachments you want to send.