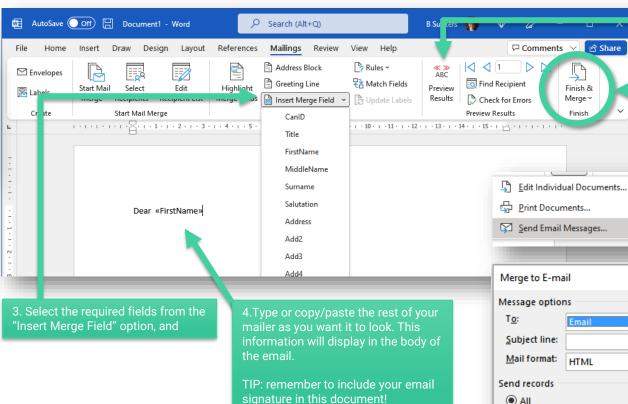

## Mail Merge using MS Word wizard

2. Select YES to use a HTML template, or select NO to use MS Word's mail merge wizard.

5. You can preview your results to see how the mailer will look before you send it out.

6. Select Finish & Merge > Send Email Messages and add in your Subject Line.

There isn't any need to change any other information.

Click on "OK" when you are ready, and the emails will be sent out of Outlook automatically.

| Merge to E-ma               | ?     | × |   |  |  |
|-----------------------------|-------|---|---|--|--|
| Message options             |       |   |   |  |  |
| T <u>o</u> :                | Email |   | ~ |  |  |
| Subject line:               |       |   |   |  |  |
| Mail format:                | HTML  |   | ~ |  |  |
| Send records                |       |   |   |  |  |
| <u>A</u> II                 |       |   |   |  |  |
| O Current record            |       |   |   |  |  |
| ○ <u>F</u> rom: <u>I</u> o: |       |   |   |  |  |
|                             |       | _ |   |  |  |