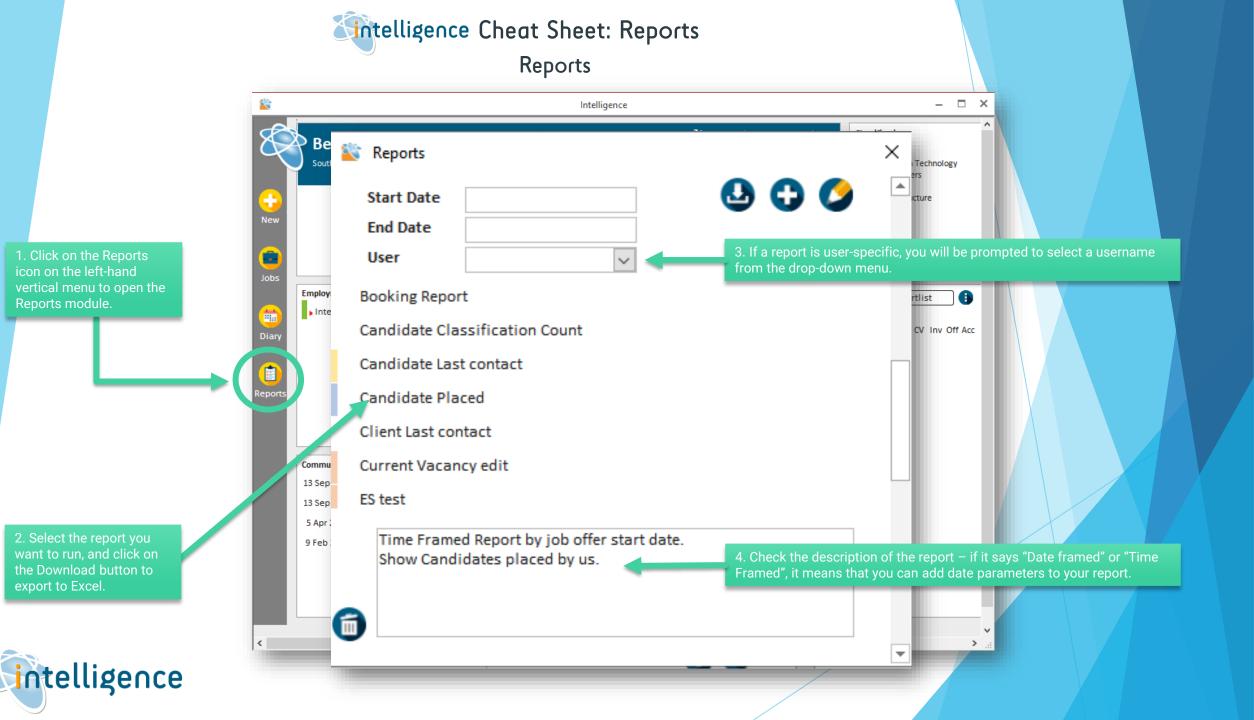

Intelligence writes bespoke reports suited to your specific requirements. Contact us to get started.

| 1. | Reports          |  |
|----|------------------|--|
| 2. | Reporting Access |  |

page 1 page 2